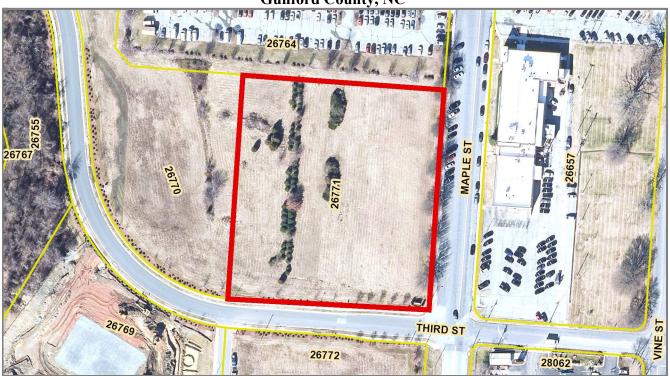

| Parcel Number        | 26771                                  | Total Out Building Value | 0         |
|----------------------|----------------------------------------|--------------------------|-----------|
| PIN                  | 7875020489                             | Total Land Value         | 548900    |
| Owner                | GUILFORD COUNTY                        | Total Deferred Value     | 0         |
| Owner History        | Card Image                             | Bldg Card                |           |
| Mail Address         | 301 W MARKET ST STE 301                | Appraisal Model Code     |           |
| Mail City            | GREENSBORO                             | Deed Date                | 9/24/2019 |
| Mail State           | NC                                     | Neighborhood             | 7875B01   |
| Mail Zip             | 27401                                  | Property Type            | COMM      |
| Property Address     | 931 THIRD ST                           | Structure Size           |           |
| Legal Desription     | MAPLE PROFFESIONAL PARK LO1E PL202-113 | Lot Size                 | 3.1       |
| Deed                 | 008198-02356                           | Year Built               |           |
| Plat                 | 202-113                                | Bedrooms                 |           |
| Condo                |                                        | Bathrooms                |           |
| Total Assessed       | 548900                                 | Grade                    |           |
| Total Building Value | 0                                      |                          |           |

Map Scale 1 inch = 167 feet 9/28/2020