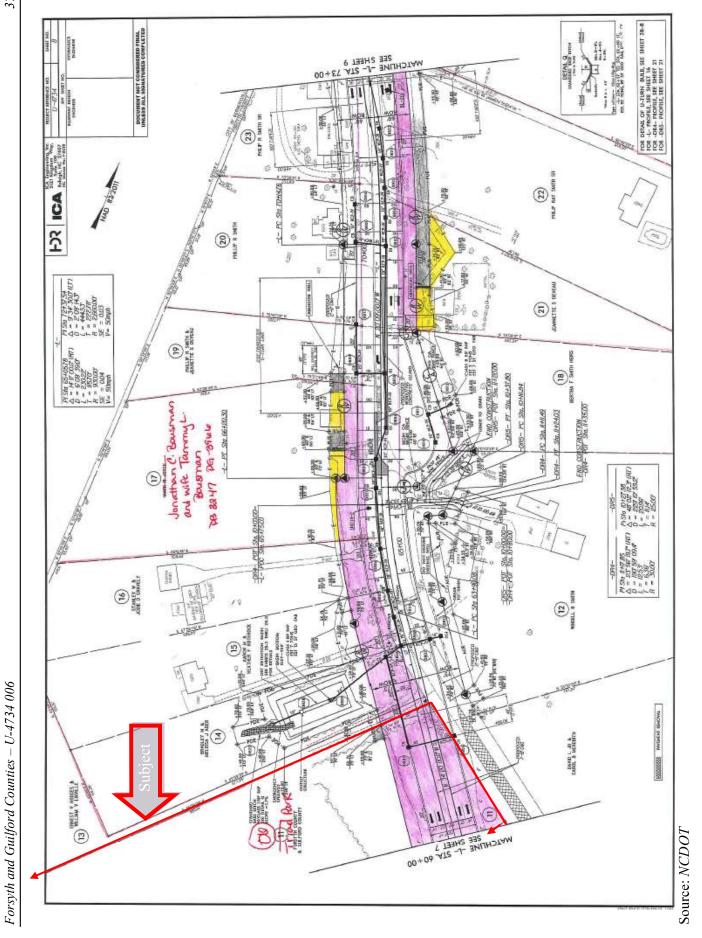

FRM5-H Revised: 3/08

Aufrance Valuations LLC | 🎆

36

Forsyth and Guilford Counties – U-4734 006