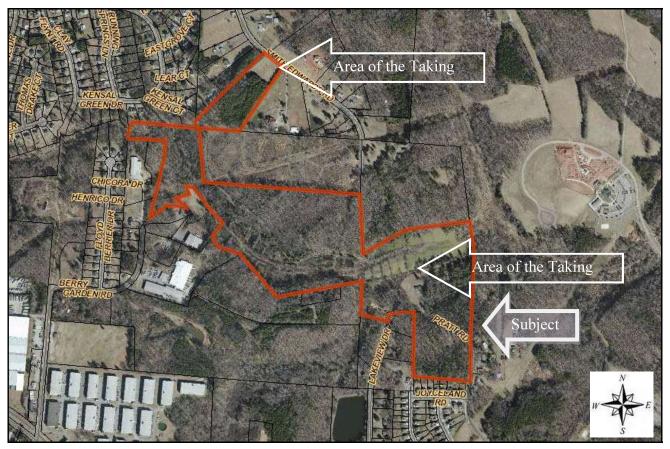

## Forsyth County GIS Aerial

Forsyth County GIS Aerial with Topography and Flood Overlay