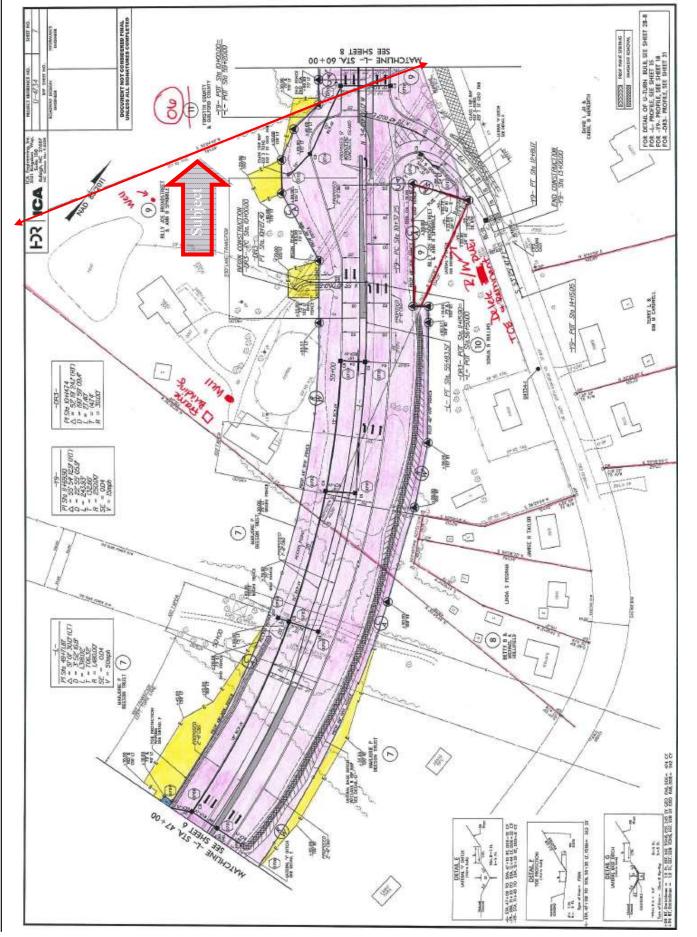

FRM5-H Revised: 3/08

Aufrance Valuations LLC | 🎆

36

Forsyth and Guilford Counties – U-4734 006