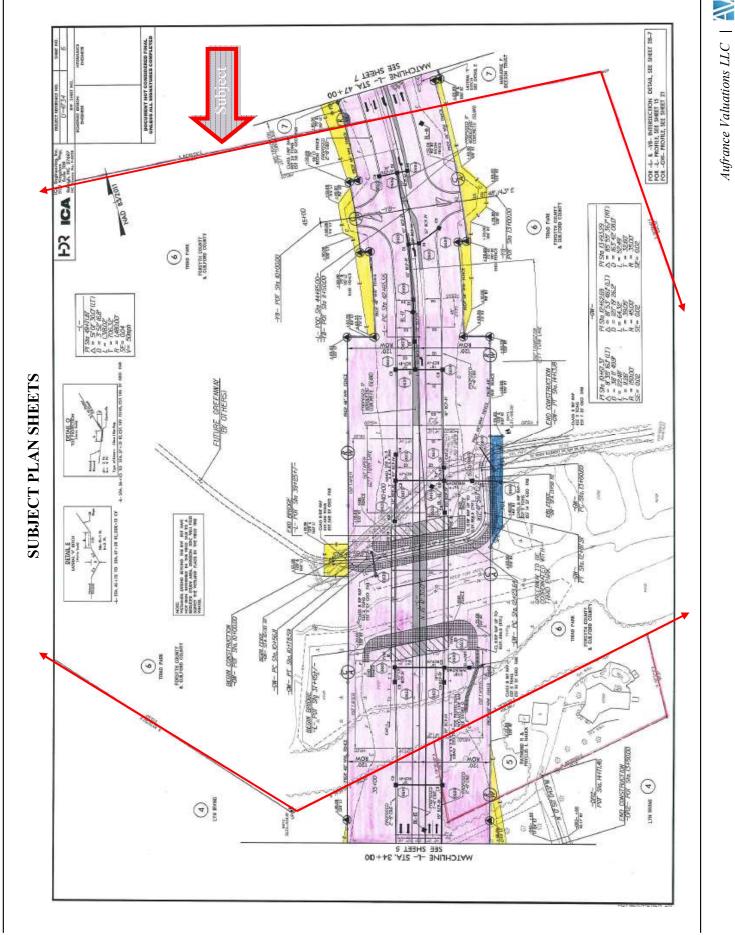

FRM5-H Revised: 3/08

Aufrance Valuations LLC | 🎆

36

Forsyth and Guilford Counties – U-4734 006