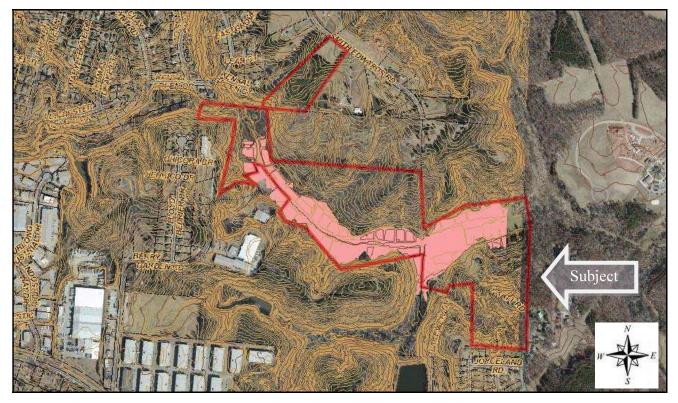

## Forsyth County GIS Aerial

Forsyth County GIS Aerial with Topography and Flood Overlay