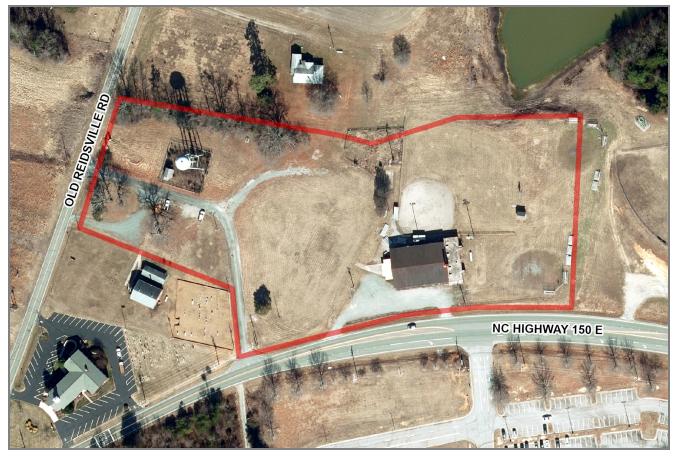

## 5009 A NC HWY 150 E

| Parcel Number        | 114067                                | Total Out Building Value | 3000     |
|----------------------|---------------------------------------|--------------------------|----------|
| PIN                  | 8809098823                            | Total Land Value         | 101100   |
| Owner                | GUILFORD COUNTY                       | Total Deferred Value     | 0        |
| Mail Address         | PO BOX 3427                           | Bldg Card                | 1        |
| Mail City            | GREENSBORO                            | Appraisal Model Code     | 1        |
| Mail State           | NC                                    | Deed Data                | 4/7/2004 |
| Mail Zip             | 27402                                 | Neighborhood             | 7899C01  |
| Property Address     | 5009 A NC HIGHWAY 150 E               | Property Type            | REC/PARK |
| Legal Description    | MONTICELLO COMMUNITY CENTER/HWY 150 E | Structure Size           |          |
| Deed                 | 006067-02613                          | Lot Size                 | 6.65     |
| Plat                 |                                       | Year Built               | 1962     |
| Condo                |                                       | Bedrooms                 |          |
| Total Assessed       | 240900                                | Bathrooms                |          |
| Total Building Value | 136800                                | Grade                    | Fair     |

Map Scale 1 inch = 167 feet 2/7/2024