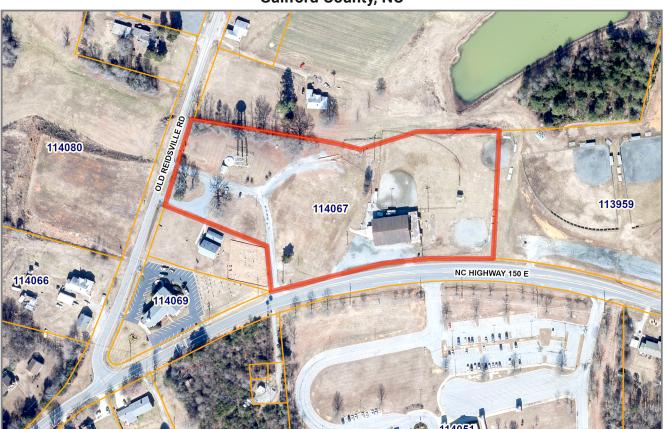

## **Guilford County, NC**

| Parcel Number        | 114067                                | Total Out Building Value | 3000     |
|----------------------|---------------------------------------|--------------------------|----------|
| PIN                  | 8809098823                            | Total Land Value         | 101100   |
| Owner                | GUILFORD COUNTY                       | Total Deferred Value     | 0        |
| Owner History        | Card Image                            | Bldg Card                | 1        |
| Mail Address         | PO BOX 3427                           | Appraisal Model Code     | 1        |
| Mail City            | GREENSBORO                            | Deed Data                | 4/7/2004 |
| Mail State           | NC                                    | Neighborhood             | 7899C01  |
| Mail Zip             | 27402                                 | Property Type            | REC/PARK |
| Property Address     | 5009 A NC HIGHWAY 150 E               | Structure Size           |          |
| Legal Description    | MONTICELLO COMMUNITY CENTER/HWY 150 E | Lot Size                 | 6.65     |
| Deed                 | 006067-02613                          | Year Built               | 1962     |
| Plat                 |                                       | Bedrooms                 |          |
| Condo                |                                       | Bathrooms                |          |
| Total Assessed       | 240900                                | Grade                    | Fair     |
| Total Building Value | 136800                                |                          |          |

Map Scale 1 inch = 250 feet 7/22/2022