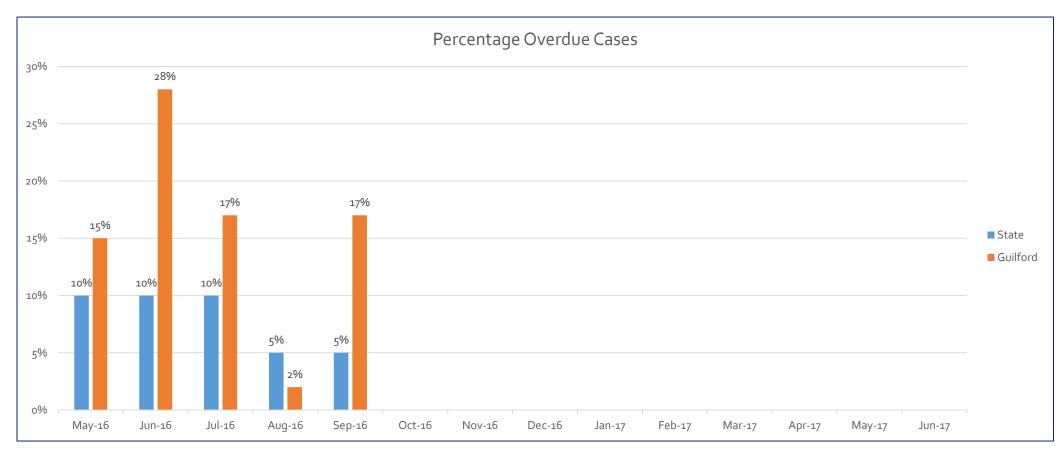

## USDA's Expectations on Overdue Cases

\*\*Previously, we reported the State's expectations. For complete accuracy, we are required to adhere to the USDA's expectations \*\*