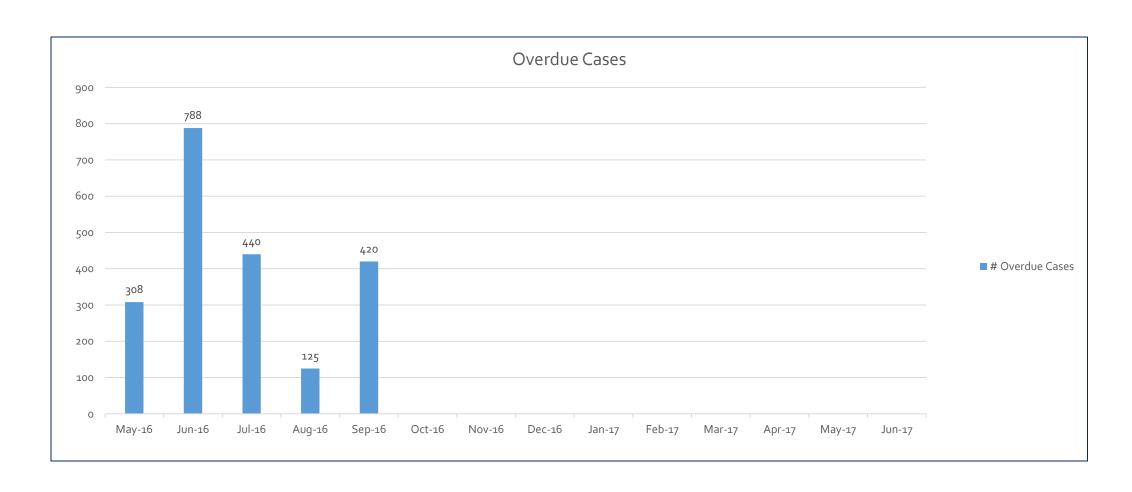

# FOOD AND NUTRITION SERVICES UPDATE

Guilford County Department of Health and Human Services – Division of Social Services

Heather Skeens, Director

November 2016

## FNS Overdue Cases



## USDA's Expectations on Overdue Cases



\*\*Previously, we reported the State's expectations. For complete accuracy, we are required to adhere to the USDA's expectations \*\*

## Staff Updates – September 2016

#### **FNS Workforce**

- 37 working at full capacity
- 2 working at 50%
- 2 employees on FMLA

### **Training Status**

4 employees in training

#### **Turnover**

- 1 voluntary resignation
- 1 *involuntary* separation