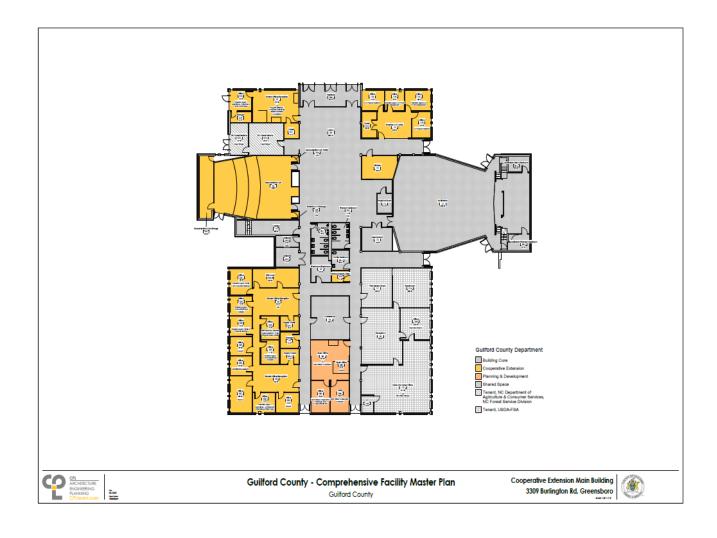

# Being approximately 427 net square feet of office space offices #101A and #101B, located at 3309 Burlington Road, Greensboro, North Carolina 27405.

Department of Agriculture and Consumer Services (NC Forest Service)

# ATTACHMENT A

| PREPARATION OF THIS<br>WARRANTED. ALL RELEY                                                                                                                                                                                                                                                                                                                                                                      | PROPOSAL. T                                                                                                                                                                                                                                      | THE STATE F                                   | RESERVES THE RIG                                                                                                                                                                                                        | GHT TO REJE<br>SES, WILL BE E                                                                                                                                              | CT ANY PROF                                                                                                          | POSAL I                                                               | OR A            |                                                                                   |  |  |
|------------------------------------------------------------------------------------------------------------------------------------------------------------------------------------------------------------------------------------------------------------------------------------------------------------------------------------------------------------------------------------------------------------------|--------------------------------------------------------------------------------------------------------------------------------------------------------------------------------------------------------------------------------------------------|-----------------------------------------------|-------------------------------------------------------------------------------------------------------------------------------------------------------------------------------------------------------------------------|----------------------------------------------------------------------------------------------------------------------------------------------------------------------------|----------------------------------------------------------------------------------------------------------------------|-----------------------------------------------------------------------|-----------------|-----------------------------------------------------------------------------------|--|--|
|                                                                                                                                                                                                                                                                                                                                                                                                                  |                                                                                                                                                                                                                                                  |                                               | ASE TO THE STATE                                                                                                                                                                                                        |                                                                                                                                                                            |                                                                                                                      | D-28                                                                  |                 |                                                                                   |  |  |
| 1. NAME OF LESSOR: Gu                                                                                                                                                                                                                                                                                                                                                                                            |                                                                                                                                                                                                                                                  |                                               |                                                                                                                                                                                                                         |                                                                                                                                                                            | S Representativ                                                                                                      | e: Micha                                                              | el Half         | ord                                                                               |  |  |
| INDICATE EACH LESSOR<br>CORPORATION D.<br>OTHER:                                                                                                                                                                                                                                                                                                                                                                 |                                                                                                                                                                                                                                                  |                                               |                                                                                                                                                                                                                         |                                                                                                                                                                            |                                                                                                                      |                                                                       |                 | TNERSHIPC.<br>ED BUSINESSESG.                                                     |  |  |
| MAILING ADDRESS: 301                                                                                                                                                                                                                                                                                                                                                                                             |                                                                                                                                                                                                                                                  | reet                                          |                                                                                                                                                                                                                         | MAILING AD                                                                                                                                                                 | DRESS                                                                                                                |                                                                       |                 |                                                                                   |  |  |
| CITY: Greensboro Z                                                                                                                                                                                                                                                                                                                                                                                               |                                                                                                                                                                                                                                                  | CITY:                                         | ZIF                                                                                                                                                                                                                     |                                                                                                                                                                            |                                                                                                                      |                                                                       |                 |                                                                                   |  |  |
| PHONE <mark>#: 336-641-6620</mark>                                                                                                                                                                                                                                                                                                                                                                               |                                                                                                                                                                                                                                                  | PHONE#:                                       | CE                                                                                                                                                                                                                      | ELL#:                                                                                                                                                                      |                                                                                                                      |                                                                       |                 |                                                                                   |  |  |
| E-MAIL: mhalford@gui                                                                                                                                                                                                                                                                                                                                                                                             | lfordcountyn                                                                                                                                                                                                                                     |                                               | E-MAIL:                                                                                                                                                                                                                 |                                                                                                                                                                            |                                                                                                                      |                                                                       |                 |                                                                                   |  |  |
| 3. SPACE LOCATION: (including building name, floors involved & suite or room numbers unless entire floor) Agricultural Extension Center #101A, 101b 3309 Burlington rd. Greensboro, NC 27405                                                                                                                                                                                                                     |                                                                                                                                                                                                                                                  |                                               |                                                                                                                                                                                                                         |                                                                                                                                                                            |                                                                                                                      |                                                                       |                 |                                                                                   |  |  |
| STREET ADDRESS                                                                                                                                                                                                                                                                                                                                                                                                   | DJ                                                                                                                                                                                                                                               |                                               |                                                                                                                                                                                                                         |                                                                                                                                                                            | CODE                                                                                                                 |                                                                       |                 |                                                                                   |  |  |
| 3309 Burlington<br>4. ATTACH FLOOR PLAN                                                                                                                                                                                                                                                                                                                                                                          |                                                                                                                                                                                                                                                  |                                               |                                                                                                                                                                                                                         | ord 27405                                                                                                                                                                  |                                                                                                                      |                                                                       |                 |                                                                                   |  |  |
| 5. GROSS SQUARE FOO                                                                                                                                                                                                                                                                                                                                                                                              |                                                                                                                                                                                                                                                  |                                               | A. OFFICE 427                                                                                                                                                                                                           | B. WAREHO                                                                                                                                                                  |                                                                                                                      |                                                                       | C. 01           | THER LAND                                                                         |  |  |
| 6. All proposals must be su                                                                                                                                                                                                                                                                                                                                                                                      |                                                                                                                                                                                                                                                  | basis of net so                               | uare footage as defir                                                                                                                                                                                                   | led on reverse s                                                                                                                                                           | side of this shee                                                                                                    | t and in                                                              | Specifi         | cations (PO-27)                                                                   |  |  |
|                                                                                                                                                                                                                                                                                                                                                                                                                  |                                                                                                                                                                                                                                                  |                                               |                                                                                                                                                                                                                         |                                                                                                                                                                            |                                                                                                                      |                                                                       |                 |                                                                                   |  |  |
| A. DESIRED PROPOSAL                                                                                                                                                                                                                                                                                                                                                                                              | (See PO-27 Iten                                                                                                                                                                                                                                  | ns VI and XII-A                               | 4)                                                                                                                                                                                                                      |                                                                                                                                                                            |                                                                                                                      |                                                                       |                 |                                                                                   |  |  |
| TYPE OF SPACE                                                                                                                                                                                                                                                                                                                                                                                                    | TOTAL<br>NET SQ.<br>FT.                                                                                                                                                                                                                          | ANNUAL<br>RENTAL                              | ANNUAL<br>RENT<br>PER SQ. FT.                                                                                                                                                                                           | UTILITIES                                                                                                                                                                  | JANITOR.<br>SERVICES                                                                                                 | WAT<br>SEW                                                            |                 | REQUIRED<br>PARKING SPACES                                                        |  |  |
| OFFICE                                                                                                                                                                                                                                                                                                                                                                                                           | 427                                                                                                                                                                                                                                              | 3,736.25                                      | FER SQ. FI.                                                                                                                                                                                                             |                                                                                                                                                                            | SERVICES                                                                                                             | SEN                                                                   |                 | FARKING SPACES                                                                    |  |  |
| WAREHOUSE                                                                                                                                                                                                                                                                                                                                                                                                        | 121                                                                                                                                                                                                                                              | 0,700.20                                      |                                                                                                                                                                                                                         |                                                                                                                                                                            |                                                                                                                      |                                                                       |                 | -                                                                                 |  |  |
| OTHER                                                                                                                                                                                                                                                                                                                                                                                                            |                                                                                                                                                                                                                                                  |                                               |                                                                                                                                                                                                                         |                                                                                                                                                                            |                                                                                                                      |                                                                       |                 | _                                                                                 |  |  |
| TOTALS                                                                                                                                                                                                                                                                                                                                                                                                           | 427                                                                                                                                                                                                                                              | 3,736.25                                      | XXXX                                                                                                                                                                                                                    | XXXX                                                                                                                                                                       | ххх                                                                                                                  | ххх                                                                   |                 | XXXX                                                                              |  |  |
| Lessor will provide () em                                                                                                                                                                                                                                                                                                                                                                                        | ployee parking s                                                                                                                                                                                                                                 | spaces in abov                                | e proposal at no add                                                                                                                                                                                                    | itional charge to                                                                                                                                                          | o the State. (See                                                                                                    | explana                                                               | ation in        | PO-27 Item VI - Parking)                                                          |  |  |
| Comments:Lease amount to increase 2 <sup>nd</sup> year to 4,056.50 and 3 <sup>rd</sup> year 4,270.00<br>ERRORS BY PROPOSERS IN CALCULATING NET SQUARE FOOTAGE WILL REDUCE THE ANNUAL RENTAL WITHOUT CHANGING THE                                                                                                                                                                                                 |                                                                                                                                                                                                                                                  |                                               |                                                                                                                                                                                                                         |                                                                                                                                                                            |                                                                                                                      |                                                                       |                 |                                                                                   |  |  |
| PROPOSED RATE PER S                                                                                                                                                                                                                                                                                                                                                                                              | QUARE FOOT I                                                                                                                                                                                                                                     | PROPOSED RATE PER SQUARE FOOT IN THE PROPOSAL |                                                                                                                                                                                                                         |                                                                                                                                                                            |                                                                                                                      |                                                                       |                 |                                                                                   |  |  |
|                                                                                                                                                                                                                                                                                                                                                                                                                  |                                                                                                                                                                                                                                                  |                                               |                                                                                                                                                                                                                         |                                                                                                                                                                            |                                                                                                                      |                                                                       |                 |                                                                                   |  |  |
| B. OPTIONAL ALTERNAT                                                                                                                                                                                                                                                                                                                                                                                             | E PROPOSAL N                                                                                                                                                                                                                                     | NO. 1 (See PC                                 | -27 ITEMS VI AND >                                                                                                                                                                                                      | (II-B)                                                                                                                                                                     |                                                                                                                      |                                                                       |                 |                                                                                   |  |  |
| B. OPTIONAL ALTERNAT                                                                                                                                                                                                                                                                                                                                                                                             |                                                                                                                                                                                                                                                  |                                               | -27 ITEMS VI AND ><br>INCLUDINING UTILI                                                                                                                                                                                 |                                                                                                                                                                            | JANITORIAL SI                                                                                                        | ERVICE                                                                | S)              |                                                                                   |  |  |
|                                                                                                                                                                                                                                                                                                                                                                                                                  | (FOR PROF<br>TOTAL<br>NET SQ.                                                                                                                                                                                                                    | POSALS NOT                                    | ANNUAL RENT                                                                                                                                                                                                             | TIES AND/OR<br>UTILITIE                                                                                                                                                    | ES JANIT<br>SER\                                                                                                     | ORIAL<br>/ICES                                                        | S)              | WATER/SEWER                                                                       |  |  |
| TYPE OF SPACE                                                                                                                                                                                                                                                                                                                                                                                                    | (FOR PROF<br>TOTAL                                                                                                                                                                                                                               | POSALS NOT                                    | INCLUDINING UTILI                                                                                                                                                                                                       | TIES AND/OR                                                                                                                                                                | ES JANIT<br>SER\                                                                                                     | ORIAL                                                                 | S)              | WATER/SEWER<br>YES/NO                                                             |  |  |
| TYPE OF SPACE<br>OFFICE                                                                                                                                                                                                                                                                                                                                                                                          | (FOR PROF<br>TOTAL<br>NET SQ.                                                                                                                                                                                                                    | POSALS NOT                                    | ANNUAL RENT                                                                                                                                                                                                             | TIES AND/OR<br>UTILITIE                                                                                                                                                    | ES JANIT<br>SER\                                                                                                     | ORIAL<br>/ICES                                                        | S)              |                                                                                   |  |  |
| TYPE OF SPACE<br>OFFICE<br>WAREHOUSE                                                                                                                                                                                                                                                                                                                                                                             | (FOR PROF<br>TOTAL<br>NET SQ.                                                                                                                                                                                                                    | POSALS NOT                                    | ANNUAL RENT                                                                                                                                                                                                             | TIES AND/OR<br>UTILITIE                                                                                                                                                    | ES JANIT<br>SER\                                                                                                     | ORIAL<br>/ICES                                                        | S)              |                                                                                   |  |  |
| TYPE OF SPACE<br>OFFICE<br>WAREHOUSE<br>OTHER                                                                                                                                                                                                                                                                                                                                                                    | (FOR PROF<br>TOTAL<br>NET SQ.                                                                                                                                                                                                                    | POSALS NOT                                    | ANNUAL RENT<br>PER SQ. FT.                                                                                                                                                                                              | TIES AND/OR<br>UTILITIE<br>YES/NO                                                                                                                                          | ES JANIT<br>SER\<br>D YES                                                                                            | ORIAL<br>/ICES                                                        | S)              |                                                                                   |  |  |
| TYPE OF SPACE<br>OFFICE<br>WAREHOUSE<br>OTHER<br>TOTALS                                                                                                                                                                                                                                                                                                                                                          | (FOR PROF<br>TOTAL<br>NET SQ.<br>FT.                                                                                                                                                                                                             | POSALS NOT<br>ANNUAL<br>RENTAL                | INCLUDINING UTILI<br>ANNUAL RENT<br>PER SQ. FT.                                                                                                                                                                         | TIES AND/OR<br>UTILITIE<br>YES/NO                                                                                                                                          | ES JANIT<br>SER\                                                                                                     | ORIAL<br>/ICES                                                        | S)              |                                                                                   |  |  |
| TYPE OF SPACE<br>OFFICE<br>WAREHOUSE<br>OTHER<br>TOTALS                                                                                                                                                                                                                                                                                                                                                          | (FOR PROF<br>TOTAL<br>NET SQ.                                                                                                                                                                                                                    | POSALS NOT<br>ANNUAL<br>RENTAL                | ANNUAL RENT<br>PER SQ. FT.                                                                                                                                                                                              | TIES AND/OR<br>UTILITIE<br>YES/NO                                                                                                                                          | ES JANIT<br>SER\<br>D YES                                                                                            | ORIAL<br>/ICES                                                        | S)              |                                                                                   |  |  |
| TYPE OF SPACE<br>OFFICE<br>WAREHOUSE<br>OTHER<br>TOTALS<br>Lessor will provide () cli                                                                                                                                                                                                                                                                                                                            | (FOR PROF<br>TOTAL<br>NET SQ.<br>FT.                                                                                                                                                                                                             | POSALS NOT<br>ANNUAL<br>RENTAL                | INCLUDINING UTILI<br>ANNUAL RENT<br>PER SQ. FT.                                                                                                                                                                         | TIES AND/OR<br>UTILITIE<br>YES/NO                                                                                                                                          | ES JANIT<br>SER\<br>D YES                                                                                            | ORIAL<br>/ICES                                                        | S)              |                                                                                   |  |  |
| TYPE OF SPACE<br>OFFICE<br>WAREHOUSE<br>OTHER<br>TOTALS<br>Lessor will provide () cli<br>Comments:                                                                                                                                                                                                                                                                                                               | (FOR PROF<br>TOTAL<br>NET SQ.<br>FT.                                                                                                                                                                                                             | POSALS NOT                                    | INCLUDINING UTILI<br>ANNUAL RENT<br>PER SQ. FT.<br>XXXX<br>) employee parkin                                                                                                                                            | TIES AND/OR<br>UTILITIE<br>YES/NO<br>XXXX<br>g spaces                                                                                                                      | ES JANIT<br>SER\<br>D YES                                                                                            | ORIAL<br>/ICES                                                        | S)              |                                                                                   |  |  |
| TYPE OF SPACE<br>OFFICE<br>WAREHOUSE<br>OTHER<br>TOTALS<br>Lessor will provide () cli<br>Comments:<br>7. LEASE TERM: _3_                                                                                                                                                                                                                                                                                         | (FOR PROF<br>TOTAL<br>NET SQ.<br>FT.<br>entele parking s                                                                                                                                                                                         | POSALS NOT<br>ANNUAL<br>RENTAL<br>paces and ( | ANNUAL RENT<br>PER SQ. FT.<br>XXXX<br>) employee parkin                                                                                                                                                                 | TIES AND/OR<br>UTILITIE<br>YES/NO<br>XXXX<br>g spaces                                                                                                                      | ES JANIT<br>SER\<br>D YES                                                                                            | ORIAL<br>/ICES                                                        | S)              |                                                                                   |  |  |
| TYPE OF SPACE<br>OFFICE<br>WAREHOUSE<br>OTHER<br>TOTALS<br>Lessor will provide () cli<br>Comments:<br>7. LEASE TERM: _3<br>8. RENEWAL OPTIONS, II                                                                                                                                                                                                                                                                | (FOR PROF<br>TOTAL<br>NET SQ.<br>FT.<br>entele parking s                                                                                                                                                                                         | POSALS NOT<br>ANNUAL<br>RENTAL<br>paces and ( | ANNUAL RENT<br>PER SQ. FT.<br>XXXX<br>) employee parkin                                                                                                                                                                 | TIES AND/OR<br>UTILITIE<br>YES/NO<br>XXXX<br>g spaces                                                                                                                      | ES JANIT<br>SER\<br>D YES                                                                                            | ORIAL<br>/ICES                                                        | S)              |                                                                                   |  |  |
| TYPE OF SPACE<br>OFFICE<br>WAREHOUSE<br>OTHER<br>TOTALS<br>Lessor will provide () cli<br>Comments:<br>7. LEASE TERM: _3_                                                                                                                                                                                                                                                                                         | (FOR PROF<br>TOTAL<br>NET SQ.<br>FT.<br>entele parking s                                                                                                                                                                                         | POSALS NOT<br>ANNUAL<br>RENTAL<br>paces and ( | ANNUAL RENT<br>PER SQ. FT.<br>XXXX<br>) employee parkin                                                                                                                                                                 | TIES AND/OR<br>UTILITIE<br>YES/NO<br>XXXX<br>g spaces                                                                                                                      | ES JANIT<br>SER\<br>D YES                                                                                            | ORIAL<br>/ICES                                                        | S)              |                                                                                   |  |  |
| TYPE OF SPACE<br>OFFICE<br>WAREHOUSE<br>OTHER<br>TOTALS<br>Lessor will provide () cli<br>Comments:<br>7. LEASE TERM: _3<br>8. RENEWAL OPTIONS, II                                                                                                                                                                                                                                                                | (FOR PROF<br>TOTAL<br>NET SQ.<br>FT.<br>entele parking s                                                                                                                                                                                         | POSALS NOT<br>ANNUAL<br>RENTAL<br>paces and ( | ANNUAL RENT<br>PER SQ. FT.<br>XXXX<br>) employee parkin                                                                                                                                                                 | TIES AND/OR<br>UTILITIE<br>YES/NO<br>XXXX<br>g spaces                                                                                                                      | ES JANIT<br>SER\<br>D YES                                                                                            | ORIAL<br>/ICES                                                        | S)              |                                                                                   |  |  |
| TYPE OF SPACE<br>OFFICE<br>WAREHOUSE<br>OTHER<br>TOTALS<br>Lessor will provide () cli<br>Comments:<br>7. LEASE TERM:3<br>8. RENEWAL OPTIONS, II<br>Lease will increase 2 <sup>nd</sup> and<br><b>NOTE:</b> RATES THAT INCL<br>ACCEPTABLE DU                                                                                                                                                                      | (FOR PROF<br>TOTAL<br>NET SQ.<br>FT.<br>entele parking s<br>YEARS<br>F ANY: TERMS<br>3 <sup>rd</sup> year.                                                                                                                                       | POSALS NOT<br>ANNUAL<br>RENTAL<br>paces and ( | ANNUAL RENT<br>PER SQ. FT.<br>DER SQ. FT.<br>XXXX<br>) employee parkin<br>G DATE: May 1 2029<br>FIONS:<br>RCENTAGE INCREA<br>ERM OR ANY RENE                                                                            | TIES AND/OR<br>UTILITIE<br>YES/NO<br>XXXX<br>g spaces<br>5- April 30 <sup>th</sup> 202                                                                                     | ES JANIT<br>SERV<br>D YES<br>XXXX<br>8-<br>S UNCAPPED (<br>S)                                                        | ORIAL<br>/ICES<br>5/NO<br>                                            | REASE           | YES/NO                                                                            |  |  |
| TYPE OF SPACE<br>OFFICE<br>WAREHOUSE<br>OTHER<br>TOTALS<br>Lessor will provide () cli<br>Comments:<br>7. LEASE TERM: 3<br>8. RENEWAL OPTIONS, II<br>Lease will increase 2 <sup>nd</sup> and<br><b>NOTE:</b> RATES THAT INCL                                                                                                                                                                                      | (FOR PROF<br>TOTAL<br>NET SQ.<br>FT.<br>entele parking s<br>YEARS<br>F ANY: TERMS<br>3 <sup>rd</sup> year.<br>LUDE INDETER<br>RING EITHER T<br>a supports the                                                                                    | POSALS NOT<br>ANNUAL<br>RENTAL<br>paces and ( | ANNUAL RENT<br>PER SQ. FT.<br>PER SQ. FT.<br>XXXX<br>) employee parkin<br>G DATE: May 1 2029<br>FIONS:<br>RCENTAGE INCREA<br>ERM OR ANY RENE                                                                            | TIES AND/OR<br>UTILITIE<br>YES/NO<br>XXXX<br>g spaces<br>5- April 30 <sup>th</sup> 202<br>ASES, SUCH A<br>WAL PERIOD(<br>aving recycled                                    | ES JANIT<br>SERV<br>D YES<br>XXXX<br>8-<br>S UNCAPPED (<br>S)<br>I content in rer                                    | ORIAL<br>/ICES<br>5/NO<br>CPI INCF                                    |                 | YES/NO<br>S ETC., ARE NOT<br>onstruction. The                                     |  |  |
| TYPE OF SPACE<br>OFFICE<br>WAREHOUSE<br>OTHER<br>TOTALS<br>Lessor will provide () cli<br>Comments:<br>7. LEASE TERM:3<br>8. RENEWAL OPTIONS, II<br>Lease will increase 2 <sup>nd</sup> and<br><b>NOTE:</b> RATES THAT INCL<br>ACCEPTABLE DU<br>The State of North Carolir                                                                                                                                        | (FOR PROF<br>TOTAL<br>NET SQ.<br>FT.<br>entele parking s<br>PARS<br>F ANY: TERMS<br>3 <sup>rd</sup> year.<br>UDE INDETER<br>RING EITHER<br>have facilities for                                                                                   | ANNUAL<br>RENTAL<br>Paces and (               | ANNUAL RENT<br>PER SQ. FT.<br>PER SQ. FT.<br>XXXX<br>) employee parkin<br>G DATE: May 1 2029<br>FIONS:<br>RCENTAGE INCREA<br>ERM OR ANY RENE<br>Incts and materials h<br>aterials to be recyc                           | TIES AND/OR<br>UTILITIE<br>YES/NG<br>XXXX<br>g spaces<br>5- April 30 <sup>th</sup> 202<br>ASES, SUCH A.<br>WAL PERIOD(<br>aving recycled<br>led such as pla                | ES JANIT<br>SER\<br>D YES<br>XXXX<br>8-<br>S UNCAPPED (<br>S)<br>I content in rer<br>astics, aluminu                 | ORIAL<br>/ICES<br>5/NO<br>CPI INCF<br>CPI INCF<br>novation<br>m, wast | REASE<br>and co | YES/NO SETC., ARE NOT onstruction. The r and cardboard.                           |  |  |
| TYPE OF SPACE<br>OFFICE<br>WAREHOUSE<br>OTHER<br>TOTALS<br>Lessor will provide () cli<br>Comments:<br>7. LEASE TERM: _3<br>8. RENEWAL OPTIONS, II<br>Lease will increase 2 <sup>nd</sup> and<br><b>NOTE:</b> RATES THAT INCL<br>ACCEPTABLE DU<br>The State of North Carolir<br>proposed building must h<br>THE PROPOSED BUILDIN                                                                                  | (FOR PROF<br>TOTAL<br>NET SQ.<br>FT.<br>entele parking s<br>entele parking s<br>YEARS<br>F ANY: TERMS<br>3 <sup>rd</sup> year.<br>3 <sup>rd</sup> year.<br><i>LUDE INDETER</i><br><i>RING EITHER</i> The<br>have facilities for<br>IG MUST BE CO | ANNUAL<br>RENTAL<br>RENTAL<br>paces and (     | ANNUAL RENT<br>PER SQ. FT.<br>PER SQ. FT.<br>XXXX<br>) employee parkin<br>G DATE: May 1 2029<br>FIONS:<br>RCENTAGE INCREA<br>ERM OR ANY RENE<br>Incts and materials h<br>aterials to be recyc                           | TIES AND/OR<br>UTILITIE<br>YES/NG<br>XXXX<br>g spaces<br>5- April 30 <sup>th</sup> 202<br>ASES, SUCH A.<br>WAL PERIOD(<br>aving recycled<br>led such as pla                | ES JANIT<br>SER\<br>D YES<br>XXXX<br>8-<br>S UNCAPPED (<br>S)<br>I content in rer<br>astics, aluminu                 | ORIAL<br>/ICES<br>5/NO<br>CPI INCF                                    | REASE<br>and co | YES/NO SETC., ARE NOT onstruction. The r and cardboard.                           |  |  |
| TYPE OF SPACE<br>OFFICE<br>WAREHOUSE<br>OTHER<br>TOTALS<br>Lessor will provide () cli<br>Comments:<br>7. LEASE TERM: _3<br>8. RENEWAL OPTIONS, II<br>Lease will increase 2 <sup>nd</sup> and<br>NOTE: RATES THAT INCL<br>ACCEPTABLE DU<br>The State of North Carolir<br>proposed building must h<br>THE PROPOSED BUILDIN<br>THE STATE'S TENANCY.                                                                 | (FOR PROF<br>TOTAL<br>NET SQ.<br>FT.<br>entele parking s<br>entele parking s<br>YEARS<br>F ANY: TERMS<br>3 <sup>rd</sup> year.<br>UDE INDETER<br>RING EITHER T<br>has upports the<br>have facilities for<br>IG MUST BE CO<br>e of hazardous a    | ANNUAL<br>RENTAL<br>Paces and (               | INCLUDINING UTILI<br>ANNUAL RENT<br>PER SQ. FT.<br>XXXX<br>) employee parkin<br>G DATE: May 1 2029<br>FIONS:<br>RCENTAGE INCREA<br>ERM OR ANY RENE<br>Incts and materials h<br>aterials to be recyc<br>FREE OF ANY HAZ/ | TIES AND/OR<br>UTILITIE<br>YES/NG<br>XXXX<br>g spaces<br>5- April 30 <sup>th</sup> 202<br>ASES, SUCH A.<br>WAL PERIOD(<br>aving recycled<br>led such as pla                | ES JANIT<br>SERV<br>D YES<br>XXXX<br>8-<br>S UNCAPPED (<br>S)<br>I content in rer<br>astics, aluminu<br>ESTOS OR HAZ | ORIAL<br>/ICES<br>5/NO<br>CPI INCF                                    | REASE<br>and co | YES/NO SETC., ARE NOT onstruction. The r and cardboard.                           |  |  |
| TYPE OF SPACE<br>OFFICE<br>WAREHOUSE<br>OTHER<br>TOTALS<br>Lessor will provide () cli<br>Comments:<br>7. LEASE TERM:3<br>8. RENEWAL OPTIONS, II<br>Lease will increase 2 <sup>nd</sup> and<br>NOTE: RATES THAT INCL<br>ACCEPTABLE DU<br>The State of North Carolir<br>proposed building must h<br>THE PROPOSED BUILDIN<br>THE STATE'S TENANCY.<br>Is the proposed building fre                                   | (FOR PROF<br>TOTAL<br>NET SQ.<br>FT.<br>entele parking s<br>entele parking s<br>YEARS<br>F ANY: TERMS<br>3 <sup>rd</sup> year.<br>UDE INDETER<br>RING EITHER T<br>has upports the<br>have facilities for<br>IG MUST BE CO<br>e of hazardous a    | ANNUAL<br>RENTAL<br>Paces and (               | ANNUAL RENT<br>PER SQ. FT.<br>PER SQ. FT.<br>XXXX<br>) employee parkin<br>G DATE: May 1 2029<br>FIONS:<br>RCENTAGE INCREA<br>ERM OR ANY RENE<br>Incts and materials haterials to be recyce<br>FREE OF ANY HAZA          | TIES AND/OR<br>UTILITIE<br>YES/NG<br>XXXX<br>g spaces<br>5- April 30 <sup>th</sup> 202<br>ASES, SUCH A.<br>WAL PERIOD(<br>aving recycled<br>led such as pla<br>ARDOUS ASBE | ES JANIT<br>SERV<br>D YES<br>XXXX<br>8-<br>S UNCAPPED (<br>S)<br>I content in rer<br>astics, aluminu<br>ESTOS OR HAZ | ORIAL<br>/ICES<br>5/NO<br>CPI INCF                                    | REASE<br>and co | YES/NO SETC., ARE NOT onstruction. The r and cardboard.                           |  |  |
| TYPE OF SPACE<br>OFFICE<br>WAREHOUSE<br>OTHER<br>TOTALS<br>Lessor will provide () cli<br>Comments:<br>7. LEASE TERM: _3<br>8. RENEWAL OPTIONS, II<br>Lease will increase 2 <sup>nd</sup> and<br>NOTE: RATES THAT INCL<br>ACCEPTABLE DU<br>The State of North Carolir<br>proposed building must h<br>THE PROPOSED BUILDIN<br>THE STATE'S TENANCY.<br>Is the proposed building fre<br>Is the proposed building fre | (FOR PROF<br>TOTAL<br>NET SQ.<br>FT.<br>entele parking s<br>entele parking s<br>YEARS<br>F ANY: TERMS<br>3 <sup>rd</sup> year.<br>UDE INDETER<br>RING EITHER T<br>has upports the<br>have facilities for<br>IG MUST BE CO<br>e of hazardous a    | ANNUAL<br>RENTAL<br>Paces and (               | ANNUAL RENT<br>PER SQ. FT.<br>PER SQ. FT.<br>XXXX<br>) employee parkin<br>G DATE: May 1 2029<br>FIONS:<br>RCENTAGE INCREA<br>ERM OR ANY RENE<br>Incts and materials haterials to be recyce<br>FREE OF ANY HAZA          | TIES AND/OR<br>UTILITIE<br>YES/NG<br>XXXX<br>g spaces<br>5- April 30 <sup>th</sup> 202<br>ASES, SUCH A.<br>WAL PERIOD(<br>aving recycled<br>led such as pla<br>ARDOUS ASBE | ES JANIT<br>SERV<br>D YES<br>XXXX<br>8-<br>S UNCAPPED (<br>S)<br>I content in rer<br>astics, aluminu<br>ESTOS OR HAZ | ORIAL<br>/ICES<br>5/NO<br>CPI INCF                                    | REASE<br>and co | YES/NO YES/NO SETC., ARE NOT onstruction. The r and cardboard. D PAINT THROUGHOUT |  |  |