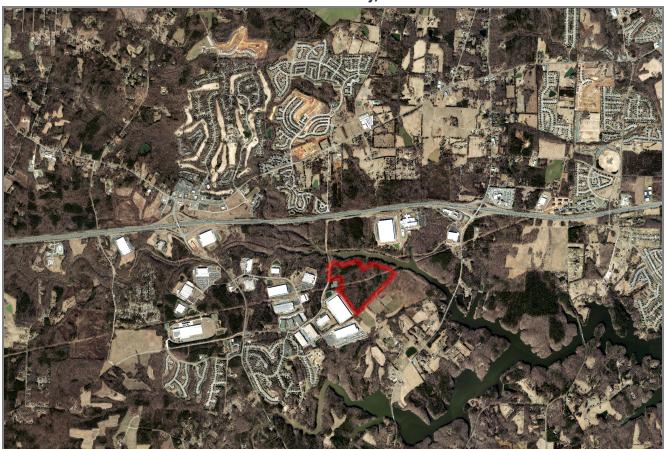

## **Guilford County, NC**

| Parcel Number        | 106326                       | <b>Total Out Building Value</b> | 0         |
|----------------------|------------------------------|---------------------------------|-----------|
| PIN                  | 8823788628                   | Total Land Value                | 4848300   |
| Owner                | ROCK CREEK INVESTMENTS LLC   | Total Deferred Value            | 0         |
| Mail Address         | 1515 W CORNWALLIS DR STE 210 | Bldg Card                       |           |
| Mail City            | GREENSBORO                   | Appraisal Model Code            |           |
| Mail State           | NC                           | Deed Data                       | 10/6/2005 |
| Mail Zip             | 27408                        | Neighborhood                    | 8824101   |
| Property Address     | 6594 JUDGE ADAMS RD          | Property Type                   | IND       |
| Legal Description    | 74.82AC TRACT E BAL RC 04    | Structure Size                  |           |
| Deed                 | 006412-02747                 | Lot Size                        | 74.82     |
| Plat                 |                              | Year Built                      |           |
| Condo                |                              | Bedrooms                        |           |
| Total Assessed       | 4848300                      | Bathrooms                       |           |
| Total Building Value | 0                            | Grade                           |           |

Map Scale

1 inch = 0.8 mile

10/17/2024